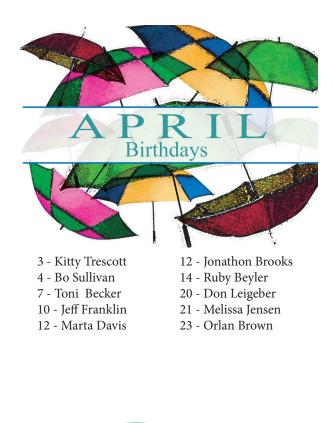

> Information for the 2024 summer program has been distributed. Children and youth, kindergarten through high school, are sure to find a good week to attend. Register online at campcarew. org; a small deposit is required to secure your reservation. This year, scholarships will again be available for one week at Camp Carew through First Presbyterian of Carbondale. Contact Kitty Trescott for a scholarship application and more information.